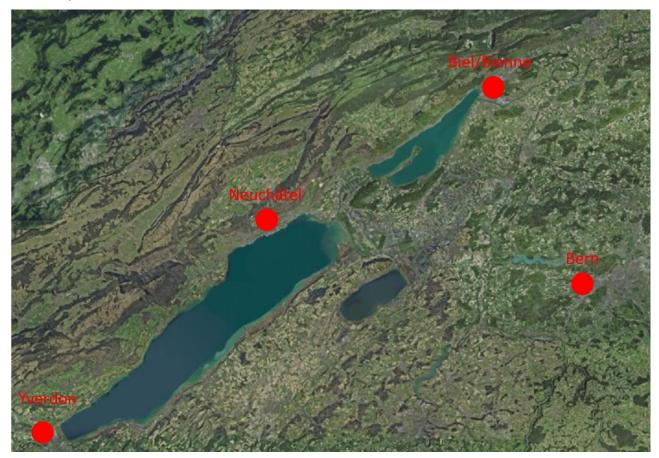

#### Situation plan

Hotel

until:

#### Hotel Elite, Biel/Bienne **City Hotel, Biel/Bienne** Beau Lac. Neuchâtel Hotel du Theatre. Hotel Mercure Plaza. Yverdon **Biel/Bienne** 4\* 3\* 4\* 3\* 4\* Category Esp. Léopold-Robert 2 Address Haldimand 5 Bahnhofstrasse 14 Aarbergstrasse 29 Neumarktstrasse 40 2502 2000 Neuchâtel 1400 Yverdon-les-Bains 2502 Biel/Bienne 2502 Biel/Bienne **Biel/Bienne** Single & Double Single: CHF 140.00 Single: CHF 175.00 Single: from CHF 90.00 Single: from CHF 117.00 Room size / prices CHF 235.00 Double: CHF 190.00 Double: CHF 215.00 Double: form CHF 130.00 Double: form CHF 150.00 per night\* To the arena by 10 minutes by foot 3 min to railway station 2 min to railway station 4 min to railway station 12 min to railway station foot / public 18 min to Neuchâtel 16 min to Neuchâtel 16 min to Neuchâtel 16 min to Neuchâtel transport 10 min to arena 10 min to arena 10 min to arena 10 min to arena Every 1/2-hour (.06/.39) Every ½-hour (.16/.45) Every <sup>1</sup>/<sub>2</sub>-hour (.16/.45) Train connection Every ½-hour (.16/.45) from Biel/Yverdon First train: 06h06 First train: 05h16 First train: 05h16 First train: 05h16 to Neuchâtel Last train: 00h41 Last train: 00h25 Last train: 00h25 Last train: 00h25 Every 1/2-hour (.03/.34) Every <sup>1</sup>/<sub>2</sub>-hour (.26/.59) Every ½-hour (.26/.59) Every 1/2-hour (.26/.59) Train connection from Neuchâtel to First train: 05h34 First train: 06h26 First train: 06h26 First train: 06h26 **Biel/Yverdon** Last train: 00h42 Last train: 01h00 Last train: 01h00 Last train: 01h00 35 minutes 30 minutes 30 minutes 30 minutes Distance with car Booking hotel@beaulac.ch www.hotelyverdon.ch info@elite-biel.com www.cityhotel-biel.ch www.accorhotels.com Code: unihockey 2019 Code: MEDIA Code: UnihockeyNE Reserved rooms 6<sup>th</sup> November 30<sup>th</sup> November 15<sup>th</sup> October Availability as long as Availability as long as rooms are available rooms are available 15 10 Number of rooms 6th – 11th Dec.: 12 11th – 16<sup>th</sup> Dec.: 20 www.beaulac.ch www.cityhotel-biel.ch www.accorhotels.com Contact www.hotelyverdon.ch www.elite-biel.com hotel@beaulac.ch info@hotelyverdon.ch info@elite-biel.com info@citihotel.ch h6166@accor.com 0041 32 723 11 11 0041 24 424 60 00 0041 32 328 77 77 0041 32 327 27 27 0041 32 328 68 01